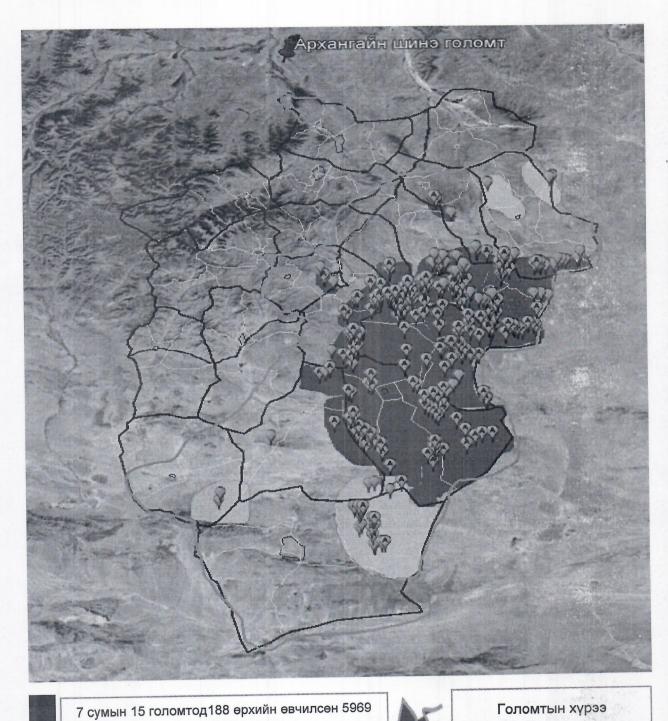

И.ДОРЖСҮРЭН

6.224 11 0177

D:My Doc. Zahiramj. Zasag darga

ӨВӨРХАНГАЙ АЙМГИЙН ХОНИНЫ ЦЭЦЭГ ӨВЧНИЙ ГОЛОМТ БОЛОН СЭЖИГТЭЙ, ЭРСДЭЛТЭЙ БҮСИЙН ЗУРАГЛАЛ

2024.02.01-ны байдлаар

Сэжигтэй бүсэд 4 сумын 40 өрхийн 10339 мал

мал

Эрсдэлтэй бүс

d